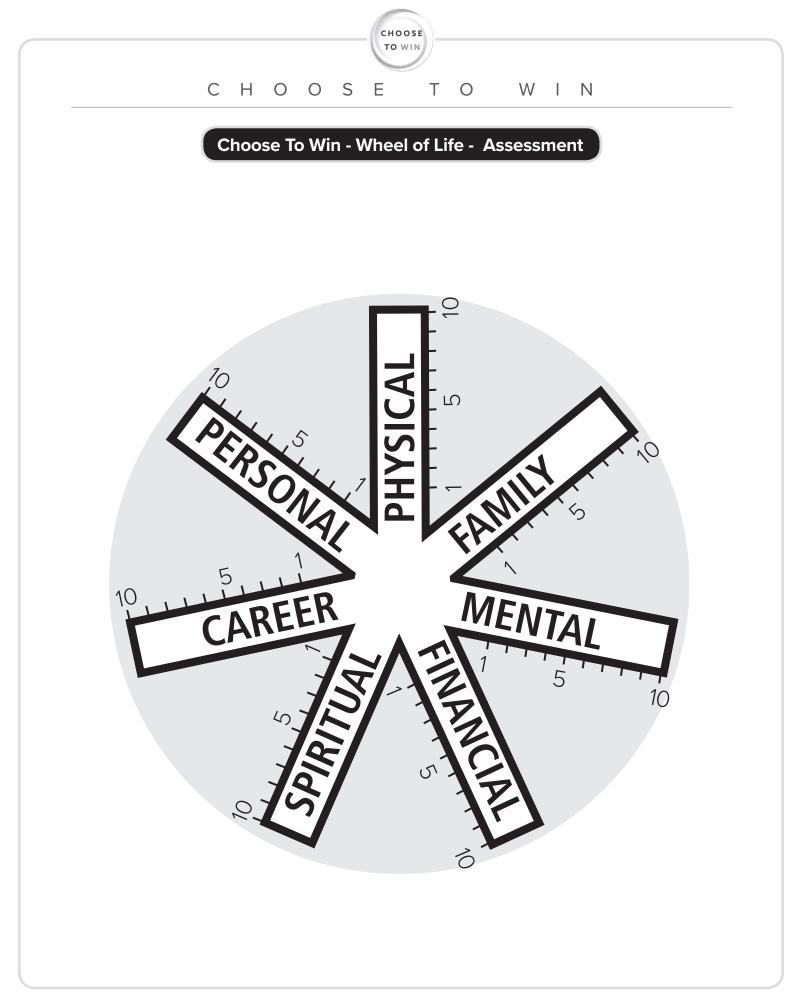

TOM ZIGLAR

CHOOSE

TO WIN

TRANSFORM YOUR LIFE

CHOOSE TO WIN

CHOOSE TO WIN

Choose To Win - Wheel of Life - Assessment

Directions: On the following pages rate yourself from 1-10 in each category. Divide your total by 10 to reach your final number in each category. Using spokes of the wheel image below, plot your number in each category and connect the dots to see how smooth your ride is.