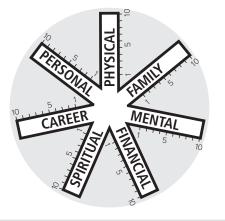

TOM ZIGLAR

CHOOSE

TO WIN

TRANSFORM YOUR LIFE

CHOOSE TO WIN

CHOOSE TO WIN

Choose To Win - Wheel of Life - Assessment

Directions: On the following pages rate yourself from 1-10 in each category. Divide your total by 10 to reach your final number in each category. Using spokes of the wheel image below, plot your number in each category and connect the dots to see how smooth your ride is.