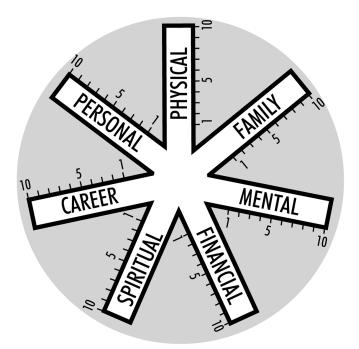

## ZIGLAR WHEEL OF LIFE SELF-ASSESSMENT

Read each of the category lists carefully and rate yourself on a scale of 1-10 in each space. Rate yourself with 1 being very poor and 10 being outstanding. For example, under Physical rate your own appearance. Do you look fit and well kept? Do this for all of the categories. Now add up the total of each column and divide that number by 10. This will give you your personal score for that particular spoke on the wheel.

## Plot each average on the wheel and then connect the dots to get a picture of YOUR current wheel.

## HOW DOES YOUR WHEEL OF LIFE LOOK?

At Ziglar, we are here to help you make YOUR Wheel Of Life FULL and SMOOTH!